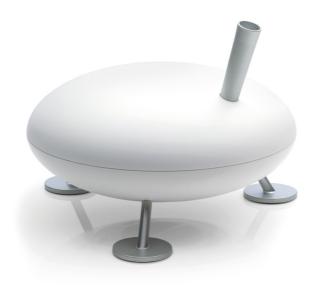

## FRED gets up steam!

Ceramic coated heating element

Very quiet operation with two speed levels

When it gets colder outside, we heat our homes: the relative humidity falls. We, our furniture, plants and furnishings suffer in this dry environment. To counteract this Fred gets up steam – making us feel comfortable again. Fred is clean – because the steam is free of minerals and bacteria. With metal plated feet, Fred's feet are firmly on the ground.

## **Specifications**

Humidification output: up to 360 g/h Room size: up to 50 m² / 125 m³ Tank capacity: 3.6 liter / Power: 150 / 300 watt Ceramic coated heating element Removable water tank / Hygrostat Automatic shut-off / 2 output levels Dimensions: 363 x 267 x 363 mm (w x h x d) Weight: 2.9 kg / Sound level: 27 – 33 dB(A)